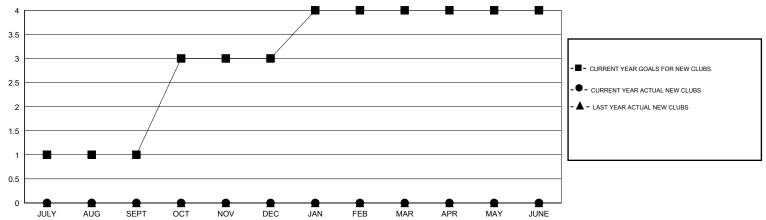

## GOALS AND ACTUAL NEW CLUBS CUMULATIVE

| - ■ - CURRENT YEAR GOALS FOR NEW MEMBERS                         |
|------------------------------------------------------------------|
| - ● - CURRENT YEAR ACTUAL MEMBERS - ▲ - LAST YEAR ACTUAL MEMBERS |
|                                                                  |