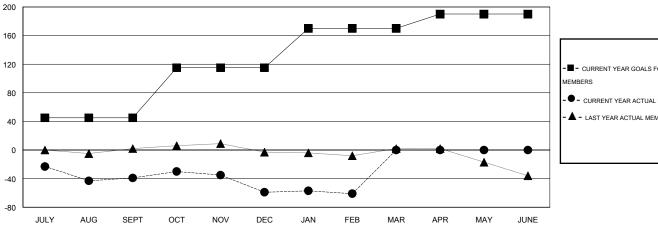

## LOCATION CALIFORNIA

GMT CA 1

| Clubs                 |                  |           |                  |                  | Members               |                    |                                     |                    |                  |
|-----------------------|------------------|-----------|------------------|------------------|-----------------------|--------------------|-------------------------------------|--------------------|------------------|
| RESULTS FOR 2014-2015 |                  |           |                  |                  | RESULTS FOR 2014-2015 |                    |                                     |                    |                  |
| QUARTER               | NEW CLUB<br>GOAL | NEW CLUBS | DROPPED<br>CLUBS | NET<br>GAIN/LOSS | QUARTER               | NEW MEMBER<br>GOAL | CHARTER AND<br>NEW MEMBERS<br>ADDED | DROPPED<br>MEMBERS | NET<br>GAIN/LOSS |
| JULY/AUG/SEPT         | 1                | 0         | 0                | 0                | JULY/AUG/SEPT         | 45                 | 19                                  | 58                 | -39              |
| OCT/NOV/DEC           | 2                | 0         | 2                | -2               | OCT/NOV/DEC           | 70                 | 58                                  | 78                 | -20              |
| JAN/FEB/MAR           | 1                | 0         | 0                | 0                | JAN/FEB/MAR           | 55                 | 19                                  | 21                 | -2               |
| APR/MAY/JUNE          | 0                | 0         | 0                | 0                | APR/MAY/JUNE          | 20                 | 0                                   | 0                  | 0                |